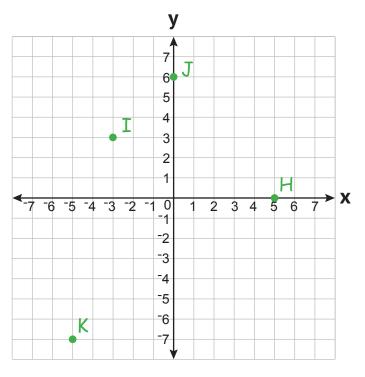

What are the coordinates of Point D and what quadrant is it in?

Plot this coordinate on the graph and label it Point H.

(5,0)

Plot this coordinate on the graph and label it Point I.

(-3,3)

Plot this coordinate on the graph and label it Point J.

(0,6)

Plot this coordinate on the graph and label it Point K.

(-5,-7)

Use this graph to answer questions 1 through 4.

Use this graph to answer questions 5 through 8.