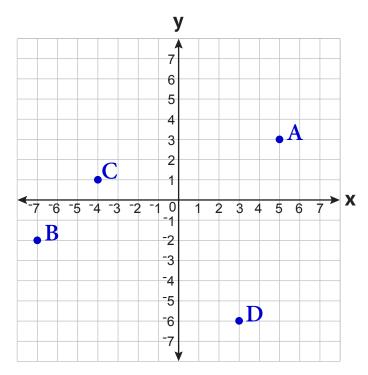

## Graphing on the Coordinate Plane

What are the coordinates of Point A and what quadrant is it in?

What are the coordinates of Point B and what quadrant is it in?

What are the coordinates of Point C and what quadrant is it in?

What are the coordinates of Point D and what quadrant is it in?

Plot this coordinate on the graph and label it Point H.

(5,0)

Plot this coordinate on the graph and label it Point I.

(-3,3)

Plot this coordinate on the graph and label it Point J.

(0,6)

Plot this coordinate on the graph and label it Point K.

(-5,-7)

Use this graph to answer questions 1 through 4.

Use this graph to answer questions 5 through 8.