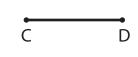

## **Basic Elements of Geometry**

PLP 1

**Instructions:** Match each basic element of geometry with the correct picture.

- Line AB

Ray AB

- $\overline{\mathrm{CD}}$
- Point P
- Line Segment AB
- Plane ABC
- $\overrightarrow{\mathrm{CD}}$

## **Basic Elements of Geometry (alternate)**

PLP 1

Instructions: Match each basic element of geometry with the correct picture by writing the number in the right box.

 $\overrightarrow{CD}$ 

Line AB

D

Ray AB

 $\overline{\text{CD}}$ 

D

Point P

Line Segment AB

Plane ABC

 $\overrightarrow{CD}$ 

|  | B | , |
|--|---|---|
|--|---|---|