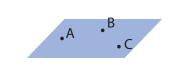

## **Basic Elements of Geometry**

PLP 1

**Instructions:** Match each basic element of geometry with the correct picture.

- Line AB

Ray AB

- $\overline{\mathrm{CD}}$
- Point P
- Line Segment AB
- Plane ABC
- $\overrightarrow{\mathrm{CD}}$

 $\overline{\text{CD}}$ 

D

Point P

Line Segment AB

Plane ABC

 $\overrightarrow{CD}$ 

|  | B | , |
|--|---|---|
|--|---|---|