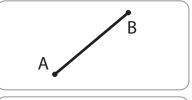

## **Basic Elements of Geometry**

PLP 1

**Instructions:** Match each basic element of geometry with the correct picture.

- Line AB

Ray AB

- $\overline{\mathrm{CD}}$
- Point P
- Line Segment AB
- Plane ABC
- $\overrightarrow{\mathrm{CD}}$

## **Basic Elements of Geometry (alternate)**

PLP 1

Instructions: Match each basic element of geometry with the correct picture by writing the number in the right box.

 $\overrightarrow{CD}$ 

Line AB

D

Ray AB

 $\overline{\text{CD}}$ 

D

Point P

Line Segment AB

Plane ABC

 $\overrightarrow{CD}$ 

|  | B | , |
|--|---|---|
|--|---|---|