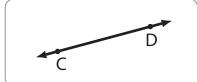

## **Basic Elements of Geometry**

PLP 1

**Instructions:** Match each basic element of geometry with the correct picture.

- Line AB

Ray AB

- $\overline{\mathrm{CD}}$
- Point P
- Line Segment AB
- Plane ABC
- $\overrightarrow{\mathrm{CD}}$

## **Basic Elements of Geometry (alternate)**

PLP 1

Instructions: Match each basic element of geometry with the correct picture by writing the number in the right box.

 $\overrightarrow{CD}$ 

Line AB

D

Ray AB

 $\overline{\text{CD}}$ 

D

Point P

Line Segment AB

Plane ABC

 $\overrightarrow{CD}$ 

|  | B | , |
|--|---|---|
|--|---|---|