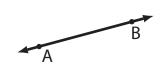

## **Basic Elements of Geometry**

PLP 1

**Instructions:** Match each basic element of geometry with the correct picture.

- Line AB

Ray AB

- $\overline{\mathrm{CD}}$
- Point P
- Line Segment AB
- Plane ABC
- $\overrightarrow{\mathrm{CD}}$

## **Basic Elements of Geometry (alternate)**

PLP 1

Instructions: Match each basic element of geometry with the correct picture by writing the number in the right box.

 $\overrightarrow{CD}$ 

Line AB

D

Ray AB