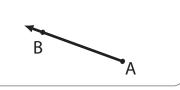

## **Basic Elements of Geometry**

PLP 1

**Instructions:** Match each basic element of geometry with the correct picture.

- Line AB

Ray AB

- $\overline{\mathrm{CD}}$
- Point P
- Line Segment AB
- Plane ABC
- $\overrightarrow{\mathrm{CD}}$

## **Basic Elements of Geometry (alternate)**

PLP 1

Instructions: Match each basic element of geometry with the correct picture by writing the number in the right box.

 $\overrightarrow{CD}$ 

Line AB

D

Ray AB

 $\overline{\text{CD}}$ 

D

Point P

Line Segment AB

Plane ABC

 $\overrightarrow{CD}$ 

|  | B | , |
|--|---|---|
|--|---|---|